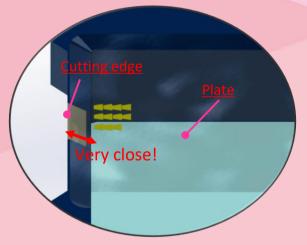

Point 2: Design around the cutting edge

The area around the blade has a simple shape. This makes it possible to approach the wafers and glass plates close to the blade, making the collection easier.

Point 3: Ideal for SYM Cuesta and other manipulators