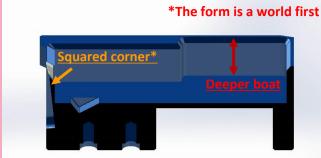

## Point 1: Ingenuity in the boat shape

The boat section is the deepest compared to other Jumbo types.

Then, the lower part of the blade is vertical and the corners are squared, so glass plates or wafers can be stably installed in the desired position.