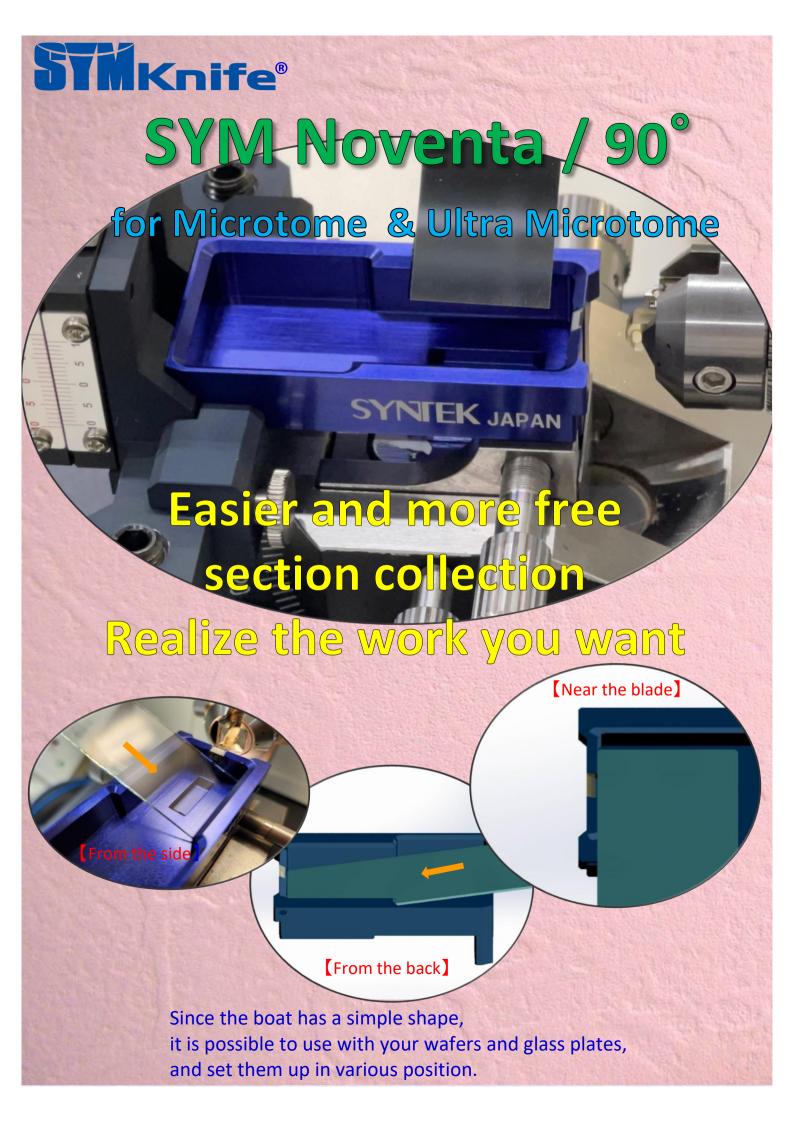

## Features of SYM Noventa

Point 2: Design around the cutting edge

The area around the blade has a simple shape. This makes it possible to approach the wafers and glass plates close to the blade, making the collection easier.

Point 3: Ideal for SYM Cuesta and other manipulators

It is suitable for collection by hand, but it is more efficient when used in conjunction with any manipulators or SYM Cuesta.

The line-up of SYM Noventa

| item No. | Width | Angle |
|----------|-------|-------|
| NV2035   | 2.0mm | 35°   |
| NV2045   | 2.0mm | 45°   |
| NV3035   | 3.0mm | 35°   |
| NV3045   | 3.0mm | 45°   |
| NV4035   | 4.0mm | 35°   |
| NV4045   | 4.0mm | 45°   |