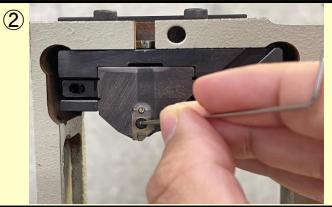

## How to use the detachable burr cutter

First time, it will set up in the same way as current cutter.

\*It needs to adjust blade position and parallel.

After use (a condition in which the blade needs to be replaced), it will loosen the screw as the photo.

It will remove a blade part.

If you have another new one, it is possible imediately to place it.

It will be ready to use. \*It should check parallelism before using.

\*\*It is more convenient, if you have some blade parts (above picture) as a stock.