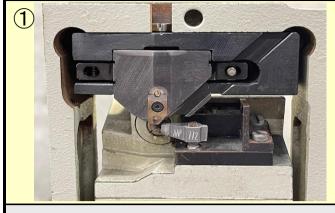

## How to use the detachable burr cutter

First time, it will set up in the same way as current cutter.

\*It needs to adjust blade position and parallel.

After use (a condition in which the blade needs to be replaced), it will loosen the screw as the photo.