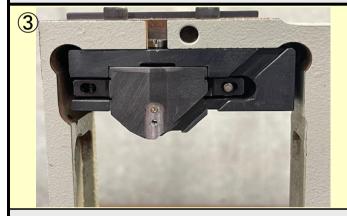

## How to use the detachable burr cutter

First time, it will set up in the same way as current cutter.

\*It needs to adjust blade position and parallel.

After use (a condition in which the blade needs to be replaced), it will loosen the screw as the photo.