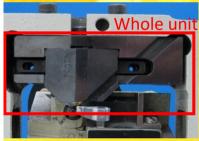

## How to use the detachable burr cutter

First time, it will set up in the same way as current cutter.

\*It needs to adjust blade position and parallel.

After use (a condition in which the blade needs to be replaced), it will loosen the screw as the photo.