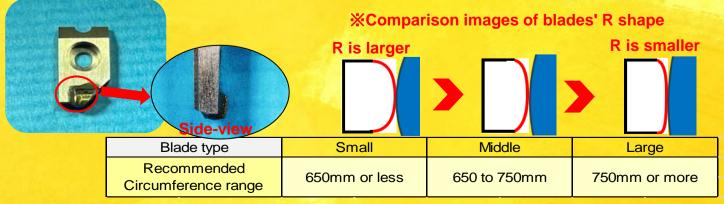

## If you use this product...

[Detachable burr cutter]

Once you set it up, Exchanging blade part and just Max.5 minutes of fine-tuneing. Furthermore, three types of cutting edges with different R shapes are available to match the cylinder size (the side image is shown on the below).