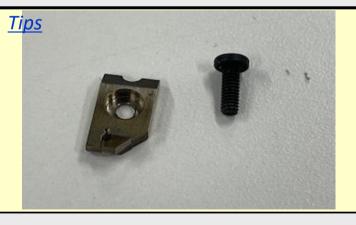

## How to use the detachable burr cutter

First time, it will set up in the same way as current cutter.

\*It needs to adjust blade position and parallel.

After use (a condition in which the blade needs to be replaced), it will loosen the screw as the photo.

It will remove a blade part.

If you have another new one, it is possible imediately to place it.

It will be ready to use. \*It should check parallelism before using.

\*\*It is more convenient, if you have some blade parts (above picture) as a stock.