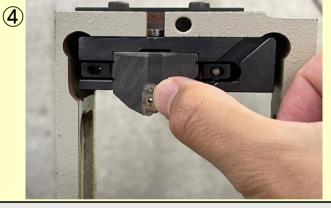

It will remove a blade part.

If you have another new one, it is possible imediately to place it.

It will be ready to use. \*It should check parallelism before using.

\*\*It is more convenient, if you have some blade parts (above picture) as a stock.