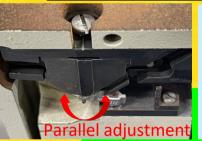

## How to use the detachable burr cutter

First time, it will set up in the same way as current cutter.

\*It needs to adjust blade position and parallel.

After use (a condition in which the blade needs to be replaced), it will loosen the screw as the photo.

It will remove a blade part.

If you have another new one, it is possible imediately to place it.

It will be ready to use. \*It should check parallelism before using.

\*\*It is more convenient, if you have some blade parts (above picture) as a stock.